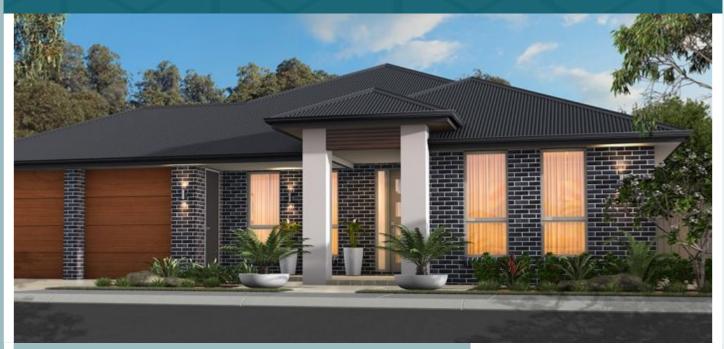

## Lot 153 Appletree Lane, Two Wells (Tennyson 5)

- Total house area: 296.28m2
- Width: 15.95m
- Bluescope TRUECORE® steel building system with 50 year structural guarantee
- 2.7m high ceilings
- Colorbond roof
- Master with ensuite and WIR
- Robes to all bedrooms
- Smeg appliances