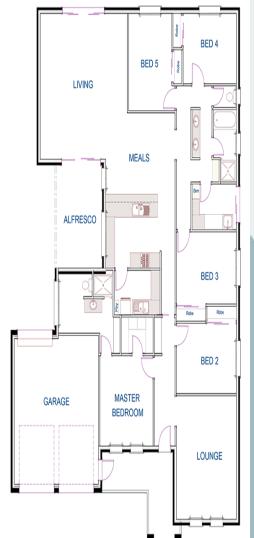

## Lot 153 Appletree Lane, Two Wells (Tennyson 5)

- Total house area: 296.28m2
- Width: 15.95m
- Bluescope TRUECORE® steel building system with 50 year structural guarantee
- 2.7m high ceilings
- Colorbond roof
- Master with ensuite and WIR
- Robes to all bedrooms
- Smeg appliances