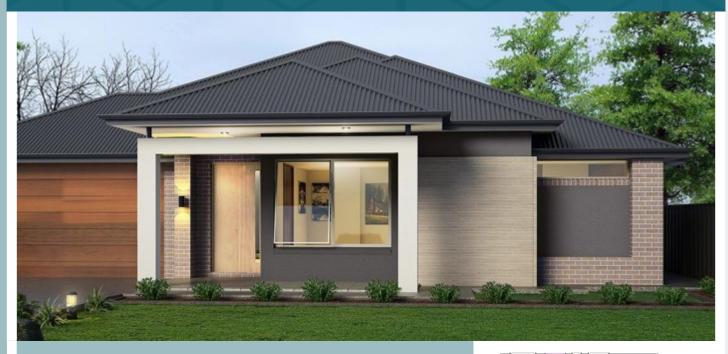

## Lot 153 Appletree Lane, Two Wells (Madison 4 Bdr)

- Total house area: 299.65m2
- Width: 16.5m
- Bluescope TRUECORE® steel building system with 50 year structural guarantee
- 2.7m high ceilings
- Colorbond roof
- Master with ensuite and WIR
- Robes to all bedrooms
- Smeg appliances