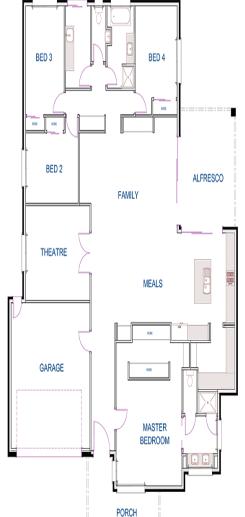

## Lot 153 Appletree Lane, Two Wells (Madison 4 Bdr)

- Total house area: 299.65m2
- Width: 16.5m
- Bluescope TRUECORE® steel building system with 50 year structural guarantee
- 2.7m high ceilings
- Colorbond roof
- Master with ensuite and WIR
- Robes to all bedrooms
- Smeg appliances