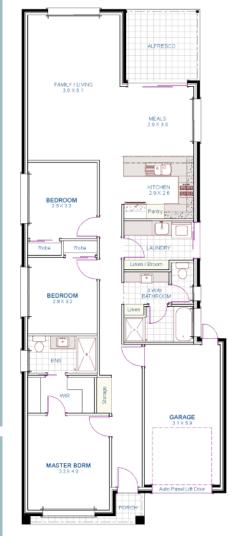

## 18a Clement Drive, Morphett Vale

- Bluescope TRUECORE®
   Steel Building System with
   50 year structural
   guarantee.
- 2.7m High Ceilings
- Colorbond Roof
- Master with Ensuite and WIR
- Robes to all Bedrooms
- NBN Ready
- Smeg Appliances

- Reverse Cycle Air-Conditioning
- Fixed Footings
- Auto Panellift Door to Garage (including Remote
- Upgraded Cornices to Entry, Master & Living
- Superior Build Quality, Fittings and Inclusions
- Build with Adelaide's Best Custom Builder