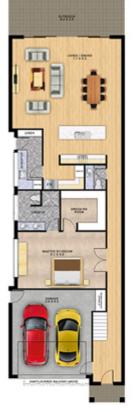

## 63 Rossall Road, Somerton Park

- Floorplan as Shown
- H2 & H3 Treated Timber
- 2.7M high ceilings to both levels
- Stone Benchtops to Kitchen
  & Butler's Pantry
- 900mm Smeg Appliances & Smeg Dishwasher
- Master Suite with Large Ensuite and Walk-in-Robe
- Floor to Ceilng Tiling in Ensuite and Bathroom