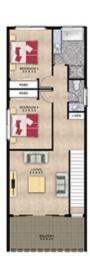

## 63 Rossall Road, Somerton Park

- Floorplan as Shown
- H2 & H3 Treated Timber
- 2.7M high ceilings to both levels
- Stone Benchtops to Kitchen
  & Butler's Pantry
- 900mm Smeg Appliances & Smeg Dishwasher
- Master Suite with Large Ensuite and Walk-in-Robe
- Floor to Ceilng Tiling in Ensuite and Bathroom