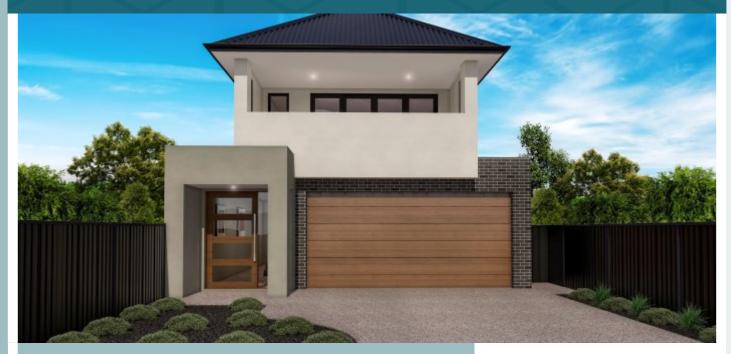

## 63 Rossall Road, Somerton Park

- Floorplan as Shown
- H2 & H3 Treated Timber
- 2.7M high ceilings to both levels
- Stone Benchtops to Kitchen
  & Butler's Pantry
- 900mm Smeg Appliances & Smeg Dishwasher
- Master Suite with Large Ensuite and Walk-in-Robe
- Floor to Ceilng Tiling in Ensuite and Bathroom