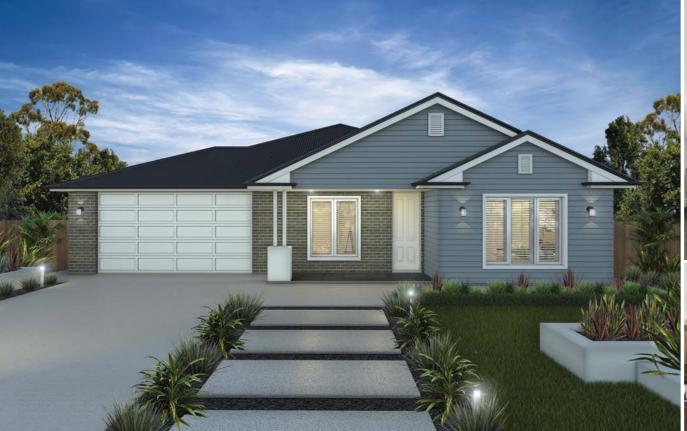

# THE POZZANO BY FORMAT HOMES.

Living 210; Garage 40; Porch 6; Alfresco 23 **TOTAL: 279** (30 sqs) Width 14.7; Depth 21.6

### FULL OF GREAT IDEAS FOR BIGGER LIVING.

Generously-sized bedrooms. An enormous walk-in robe and ensuite to the master. A spacious, secluded lounge plus an extra for the kids. And an open plan living area that almost doubles in size when you slide open the doors to the big, breezy Alfresco area.

The Pozzano serves up enough space for everyone to enjoy life on a grand scale, all year round. The Pozzano. Room for everything but compromise.