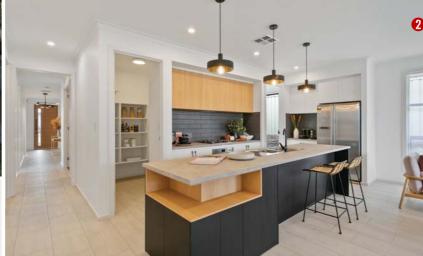

# THE POZZANO BY FORMAT HOMES.

Living 210; Garage 40; Porch 6; Alfresco 23 **TOTAL: 279** (30 sqs) Width 14.7; Depth 21.6

### FULL OF GREAT IDEAS FOR BIGGER LIVING.

Generously-sized bedrooms. An enormous walk-in robe and ensuite to the master. A spacious, secluded lounge plus an extra for the kids. And an open plan living area that almost doubles in size when you slide open the doors to the big, breezy Alfresco area.

The Pozzano serves up enough space for everyone to enjoy life on a grand scale, all year round. The Pozzano. Room for everything but compromise.