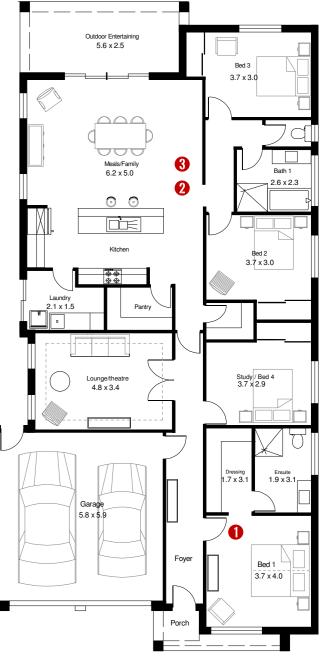

# THE SAVANNAH BY FORMAT HOMES.

Living 180; Garage 37; Porch 5; Alfresco 14 **TOT: 236** (25.4 sqs) Width 11.5; Depth 23.1

### LIVE IT UP, INDOORS AND OUT.

Whether your taste in entertainment runs to movies or barbecues, you'll be right at home in the spacious Savannah. A generous outdoor entertaining area. An enormous lounge or home cinema – it's your choice. Four big bedrooms, two bathrooms and a cook's kitchen looking out onto an open plan living area that puts you right in the heart of your home.