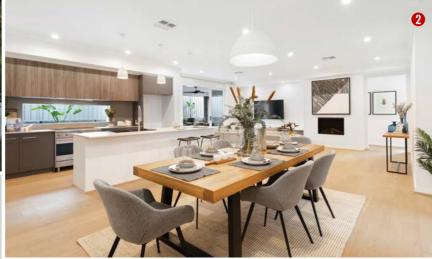

# THE SAVANNAH BY FORMAT HOMES.

Living 180; Garage 37; Porch 5; Alfresco 14 **TOT: 236** (25.4 sqs) Width 11.5; Depth 23.1

### LIVE IT UP, INDOORS AND OUT.

Whether your taste in entertainment runs to movies or barbecues, you'll be right at home in the spacious Savannah. A generous outdoor entertaining area. An enormous lounge or home cinema – it's your choice. Four big bedrooms, two bathrooms and a cook's kitchen looking out onto an open plan living area that puts you right in the heart of your home.