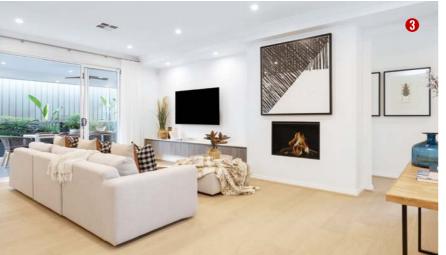

# THE SAVANNAH BY FORMAT HOMES.

Living 180; Garage 37; Porch 5; Alfresco 14 **TOT: 236** (25.4 sqs) Width 11.5; Depth 23.1

### LIVE IT UP, INDOORS AND OUT.

Whether your taste in entertainment runs to movies or barbecues, you'll be right at home in the spacious Savannah. A generous outdoor entertaining area. An enormous lounge or home cinema – it's your choice. Four big bedrooms, two bathrooms and a cook's kitchen looking out onto an open plan living area that puts you right in the heart of your home.