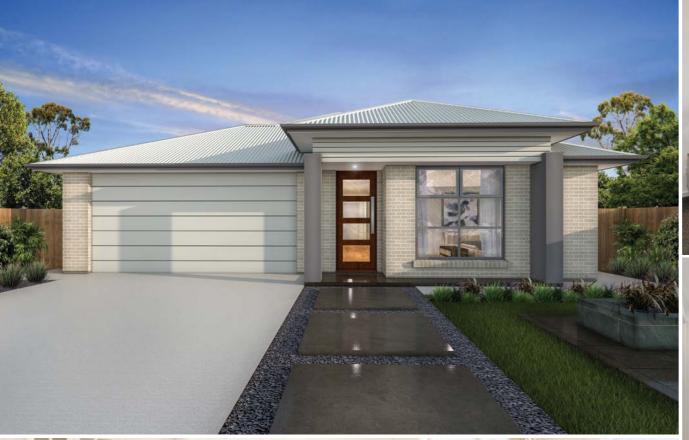

# THE POZZANO BY FORMAT HOMES.

Living 210; Garage 40; Porch 6; Alfresco 23 **TOTAL: 279** (30 sqs) Width 14.7; Depth 21.6

### FULL OF GREAT IDEAS FOR BIGGER LIVING.

Generously-sized bedrooms. An enormous walk-in robe and ensuite to the master. A spacious, secluded lounge plus an extra for the kids. And an open plan living area that almost doubles in size when you slide open the doors to the big, breezy Alfresco area.

The Pozzano serves up enough space for everyone to enjoy life on a grand scale, all year round. The Pozzano. Room for everything but compromise.