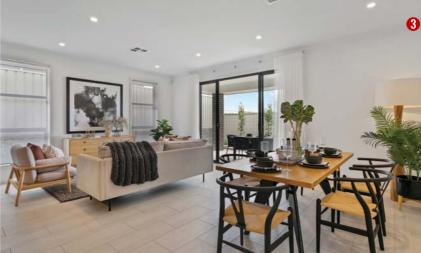

# THE SAVANNAH BY FORMAT HOMES.

Living 180; Garage 37; Porch 5; Alfresco 14 **TOT: 236** (25.4 sqs) Width 11.5; Depth 23.1

### LIVE IT UP, INDOORS AND OUT.

Whether your taste in entertainment runs to movies or barbecues, you'll be right at home in the spacious Savannah. A generous outdoor entertaining area. An enormous lounge or home cinema – it's your choice. Four big bedrooms, two bathrooms and a cook's kitchen looking out onto an open plan living area that puts you right in the heart of your home.