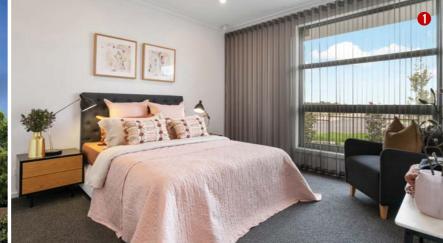

# THE SAVANNAH BY FORMAT HOMES.

Living 180; Garage 37; Porch 5; Alfresco 14 **TOT: 236** (25.4 sqs) Width 11.5; Depth 23.1

### LIVE IT UP, INDOORS AND OUT.

Whether your taste in entertainment runs to movies or barbecues, you'll be right at home in the spacious Savannah. A generous outdoor entertaining area. An enormous lounge or home cinema – it's your choice. Four big bedrooms, two bathrooms and a cook's kitchen looking out onto an open plan living area that puts you right in the heart of your home.