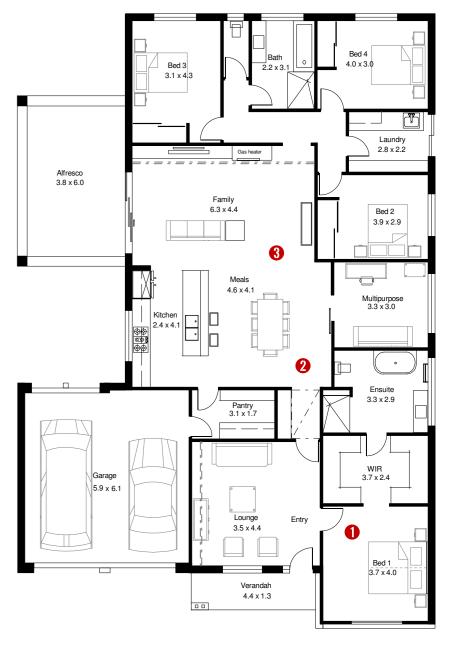

# THE POZZANO BY FORMAT HOMES.

Living 210; Garage 40; Porch 6; Alfresco 23 **TOTAL: 279** (30 sqs) Width 14.7; Depth 21.6

### FULL OF GREAT IDEAS FOR BIGGER LIVING.

Generously-sized bedrooms. An enormous walk-in robe and ensuite to the master. A spacious, secluded lounge plus an extra for the kids. And an open plan living area that almost doubles in size when you slide open the doors to the big, breezy Alfresco area.

The Pozzano serves up enough space for everyone to enjoy life on a grand scale, all year round. The Pozzano. Room for everything but compromise.