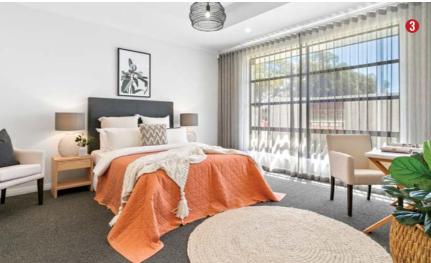

### STRETCH OUT – THERE'S SPACE FOR EVERYONE.

Come home to a feeling of generous living with the modern, stylish 4 bedoom Newcombe. From the welcoming tiled font verandah, the entry gives a sense of the space and light of this home. The font lounge is inviting and designed for elaxed living, while the master bedroom has a large walk-in robe and appealing ensuite with separate oilet alcove. The central cooks kitchen overlooks the meals area and family room, creating a great feeling of space for family living. This in turn opens out to the alfresco to really bring the outdoors in. For those days spent relaxing at home, there's even a rumpus at the ear of the home for movies, gaming or just chilling out. Call the Newcombe home and you really can have it all.

### **BIG IDEAS FOR BEAUTIFUL LIVING.**

You don't need an enormous block & live big. The Narridy serves up a double garage for starters, and a master bedoom with walk-in robe and ensuite, bo. Both of the other bedrooms are generously-sized and have their own built-in øbes. Theæ's a lounge or home theate space for those blockbuster movie nights. And that big kitchen, family and meals aea seems positively endless when you open it up to the alfresco. Got a lot of living **b** do? The Narridy has the space for it all.