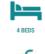

## THE NEWCOMBE BY FORMAT HOMES.

Living 230, Garage 41; Porch 11; Alfresco 21 TOTAL: 303 (32.6sqs) Width 16.1; Depth 21.6

2 BATHROOMS

1 LIVING AREA

പ്

1 LOUNGE AREA

Ď

RUMPUS ROOM

### STRETCH OUT – THERE'S SPACE FOR EVERYONE.

Come home to a feeling of generous living with the modern, stylish 4 bedoom Newcombe. From the welcoming tiled font verandah, the entry gives a sense of the space and light of this home. The font lounge is inviting and designed for elaxed living, while the master bedroom has a large walk-in robe and appealing ensuite with separate oilet alcove. The central cooks kitchen overlooks the meals area and family room, creating a great feeling of space for family living. This in turn opens out to the alfresco to really bring the outdoors in. For those days spent relaxing at home, there's even a rumpus at the ear of the home for movies, gaming or just chilling out. Call the Newcombe home and you really can have it all.