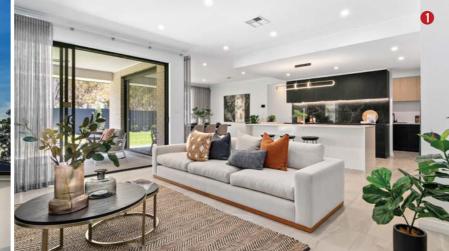

### STRETCH OUT – THERE'S SPACE FOR EVERYONE.

Come home to a feeling of generous living with the modern, stylish 4 bedoom Newcombe. From the welcoming tiled font verandah, the entry gives a sense of the space and light of this home. The font lounge is inviting and designed for elaxed living, while the master bedroom has a large walk-in robe and appealing ensuite with separate oilet alcove. The central cooks kitchen overlooks the meals area and family room, creating a great feeling of space for family living. This in turn opens out to the alfresco to really bring the outdoors in. For those days spent relaxing at home, there's even a rumpus at the ear of the home for movies, gaming or just chilling out. Call the Newcombe home and you really can have it all.

### **BIG IDEAS FOR BEAUTIFUL LIVING.**

You don't need an enormous block & live big. The Narridy serves up a double garage for starters, and a master bedoom with walk-in robe and ensuite, bo. Both of the other bedrooms are generously-sized and have their own built-in øbes. Theæ's a lounge or home theate space for those blockbuster movie nights. And that big kitchen, family and meals aea seems positively endless when you open it up to the alfresco. Got a lot of living **b** do? The Narridy has the space for it all.