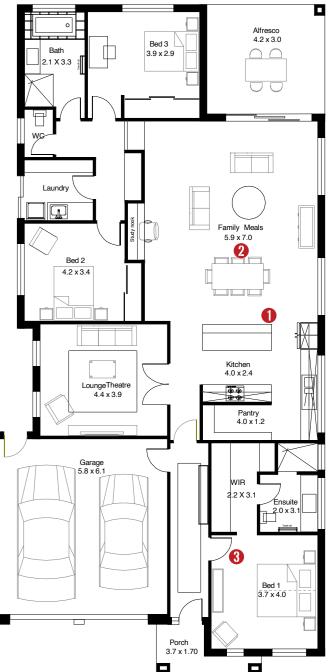

## THE NARRIDY BY FORMAT HOMES.

Living 185; Garage 37; Porch 5; Alfresco 16 TOT: 243 (26.16 sqs) Width 11.6; Depth 22.6

2 BATHROOMS

1 LIVING AREA

Ď

LOUNGE/ THEATRE

2 CARS

ALFRESCO

### **BIG IDEAS FOR BEAUTIFUL LIVING.**

You don't need an enormous block & live big. The Narridy serves up a double garage for starters, and a master bedoom with walk-in robe and ensuite, bo. Both of the other bedrooms are generously-sized and have their own built-in øbes. Theæ's a lounge or home theate space for those blockbuster movie nights. And that big kitchen, family and meals aea seems positively endless when you open it up to the alfresco. Got a lot of living **b** do? The Narridy has the space for it all.