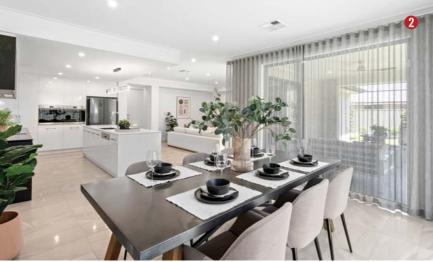

### STRETCH OUT – THERE'S SPACE FOR EVERYONE.

Come home to a feeling of generous living with the modern, stylish 4 bedoom Newcombe. From the welcoming tiled font verandah, the entry gives a sense of the space and light of this home. The font lounge is inviting and designed for elaxed living, while the master bedroom has a large walk-in robe and appealing ensuite with separate oilet alcove. The central cooks kitchen overlooks the meals area and family room, creating a great feeling of space for family living. This in turn opens out to the alfresco to really bring the outdoors in. For those days spent relaxing at home, there's even a rumpus at the ear of the home for movies, gaming or just chilling out. Call the Newcombe home and you really can have it all.

### **BIG IDEAS FOR BEAUTIFUL LIVING.**

You don't need an enormous block & live big. The Narridy serves up a double garage for starters, and a master bedoom with walk-in robe and ensuite, bo. Both of the other bedrooms are generously-sized and have their own built-in øbes. Theæ's a lounge or home theate space for those blockbuster movie nights. And that big kitchen, family and meals aea seems positively endless when you open it up to the alfresco. Got a lot of living **b** do? The Narridy has the space for it all.