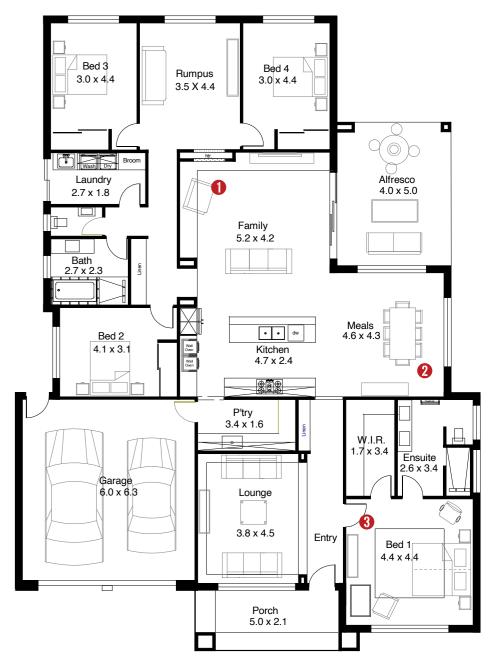

## THE NEWCOMBE BY FORMAT HOMES.

Living 230, Garage 41; Porch 11; Alfresco 21 TOTAL: 303 (32.6sqs) Width 16.1; Depth 21.6

2 BATHROOMS

1 LIVING AREA

പ്

1 LOUNGE AREA

Ď

RUMPUS ROOM

### STRETCH OUT – THERE'S SPACE FOR EVERYONE.

Come home to a feeling of generous living with the modern, stylish 4 bedoom Newcombe. From the welcoming tiled font verandah, the entry gives a sense of the space and light of this home. The font lounge is inviting and designed for elaxed living, while the master bedroom has a large walk-in robe and appealing ensuite with separate oilet alcove. The central cooks kitchen overlooks the meals area and family room, creating a great feeling of space for family living. This in turn opens out to the alfresco to really bring the outdoors in. For those days spent relaxing at home, there's even a rumpus at the ear of the home for movies, gaming or just chilling out. Call the Newcombe home and you really can have it all.